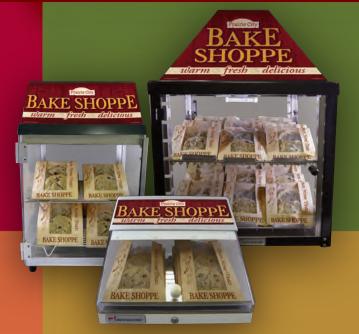

### Warmers

Serve warm cookies all day in these attractive warmers. Warmers are shipped with attractive Bake Shoppe headers, and run on regular 120v service, making them a perfect fit for any location. Choose from three sizes.

### **CHOOSE FROM THREE GREAT OPTIONS!**

- Stainless steel floor
- Acrylic plastic enclosure and top-mounted light
- Adjustable thermostat w/temperatures from 80-150° F
- Corrugated tray included
- 120v 195w 1.6 amps
- Dimensions: 10"h x 13"w x 13"d

#### Large Warmer (Model 690-117)

- Double door construction for "self service"
- Acrylic display
- Adjustable thermostat w/temps from 80-150° F
- 2 Shelf-stand wire racks included
- 120v 640w 5.3 amps
- Dimensions: 25"h x 18"w x 18"d

### Medium Warmer (Model 737-117)

- Stainless steel floor
- Acrylic display and overhead illumination
- Ajustable thermostat w/temperatures from 70-150° F
- 2 Removable racks included
- 120v 300w 2.5 amps
- Dimensions: 22"h x 12.5"w x 12.25"d